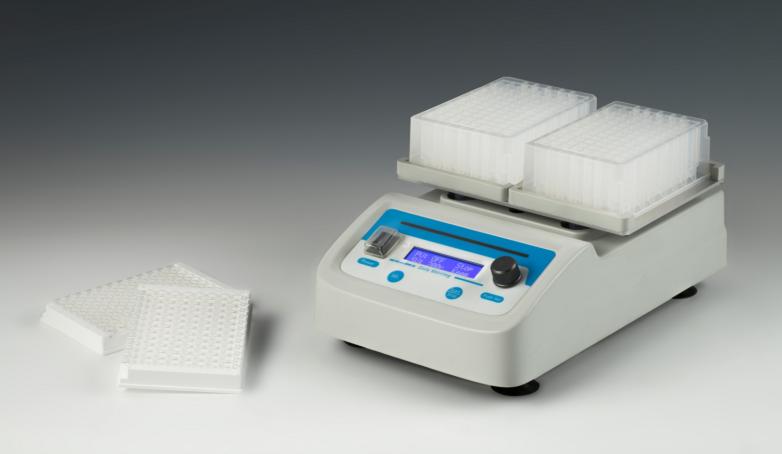

## Shaker for Microplates

MS300

## **Description:**

◆ MS300 Shaker for Microplates is a high speed shaker with direct brushless DC motor and microprocessor controlled technique, specifically for elisa plate and cell culture plate. It can hold 2pcs elisa plates(96/384wells), deep-well plates and cell culture plates (24/48/96wells).

## Features:

- ◆ LCD real-time display system status and parameters.
- ◆ Timer from 0 to 99h59min.
- Support 2 standard microplates and deep well plates.
- Brushless DC motor, low noise, small interference, free maintenance.
- The built-in status indicator allows the user to quickly get the status of the device.
- ◆ When timing ends, system will make an alarm voice automatically.
- Automatic fault detection and buzzer alarm function.
- With special fixing way, install and disassemble the plates quickly, don't need the additional tool.